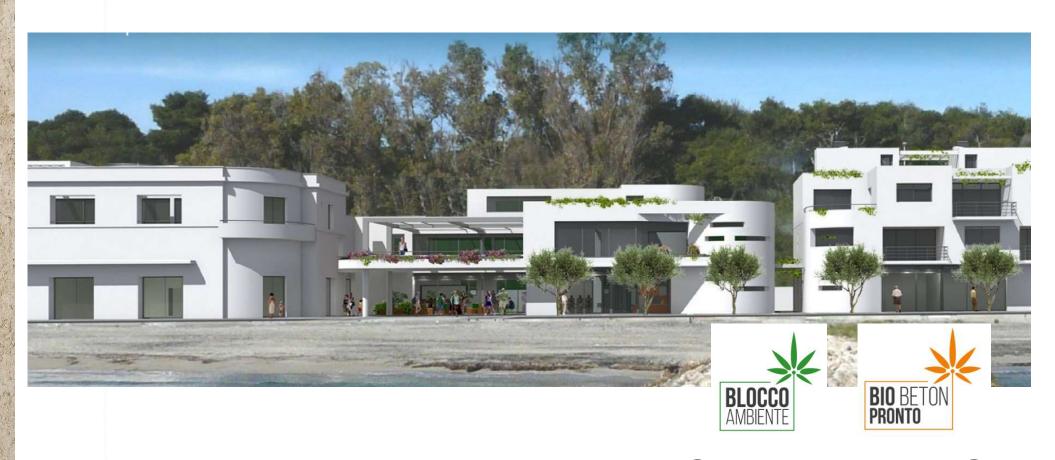

#### Vespucci Waterfront San Cataldo (LE)

- I.200 m3 of Blocco Ambiente® & Bio Beton®
- o 65 Tons of CO2 captured in the envelope