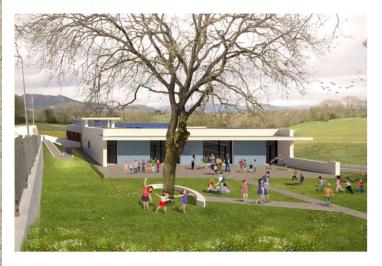

#### Municipal Kindergarten Rignano Flaminio (RM)

- 250 m3 of Blocco Ambiente<sup>®</sup> & Bio Beton<sup>®</sup>
- o 17 Tons of CO2 captured in the envelope