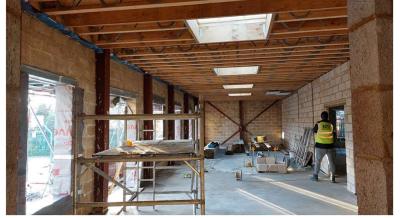

#### Municipal Kindergarten Rignano Flaminio (RM)

- 250 m3 of Blocco Ambiente<sup>®</sup> & Bio Beton<sup>®</sup>
- o 17 Tons of CO2 captured in the envelope