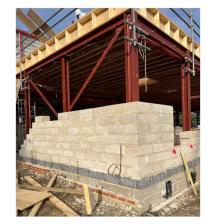

#### Municipal Kindergarten Rignano Flaminio (RM)

- 250 m3 of Blocco Ambiente<sup>®</sup> & Bio Beton<sup>®</sup>
- o 17 Tons of CO2 captured in the envelope