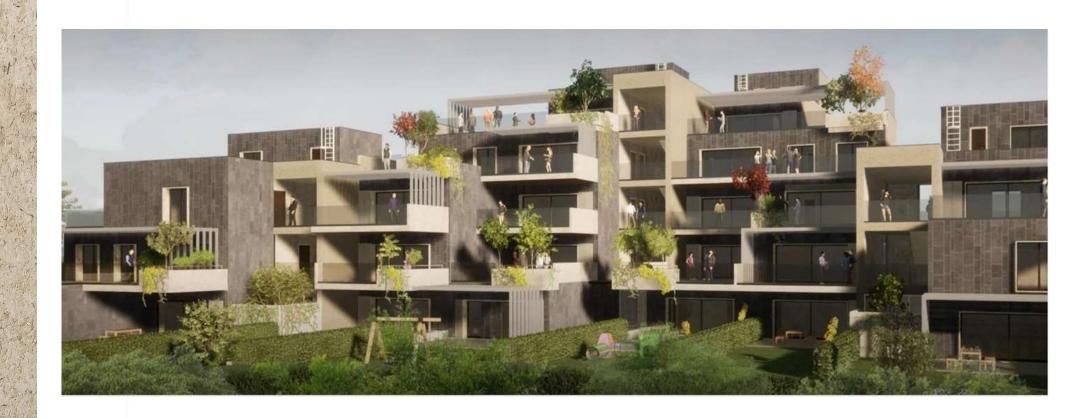

#### Vespucci Waterfront San Cataldo (LE)

- I.200 m3 of Blocco Ambiente® & Bio Beton®
- o 65 Tons of CO2 captured in the envelope