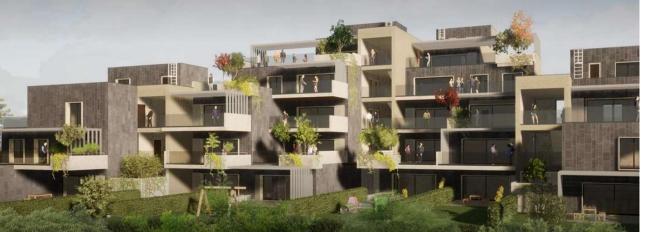

#### Barbarano Romano Rome

- o 950 m3 of Blocco Ambiente®
- 42 Tons of CO2 captured in the envelope