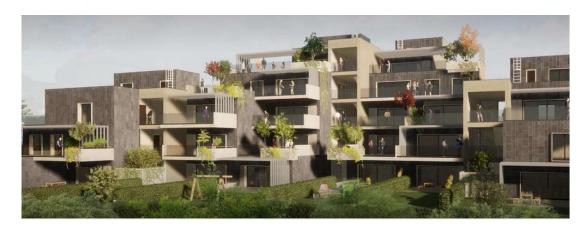

#### Vespucci Waterfront San Cataldo (LE)

- I.200 m3 of Blocco Ambiente® & Bio Beton®
- o 65 Tons of CO2 captured in the envelope