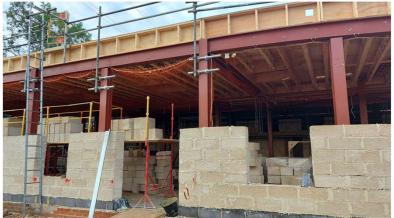

#### Municipal Kindergarten Rignano Flaminio (RM)

- 250 m3 of Blocco Ambiente<sup>®</sup> & Bio Beton<sup>®</sup>
- o 17 Tons of CO2 captured in the envelope