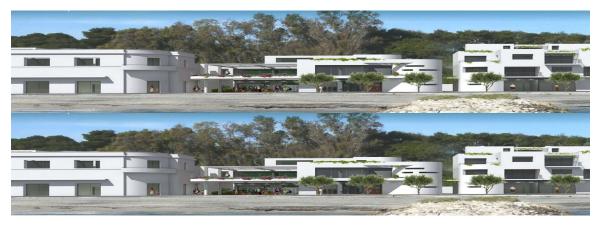

#### Vespucci Waterfront San Cataldo (LE)

- I.200 m3 of Blocco Ambiente® & Bio Beton®
- o 65 Tons of CO2 captured in the envelope