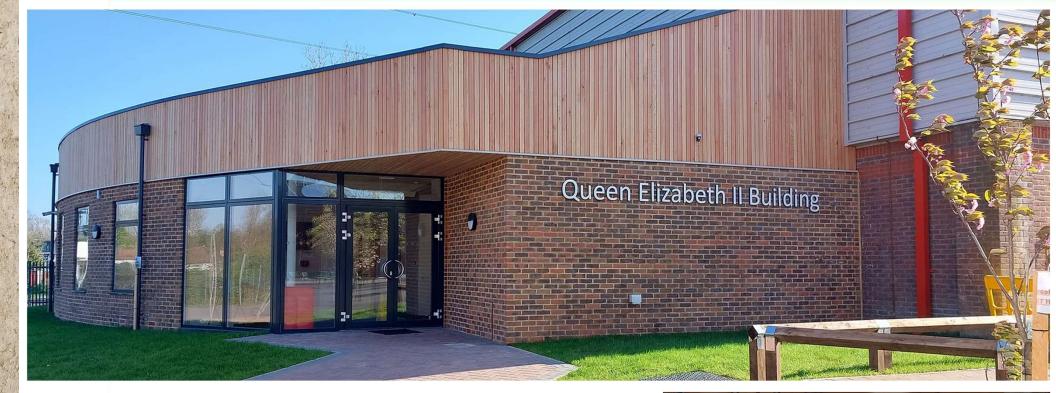

#### Municipal Kindergarten Rignano Flaminio (RM)

- 250 m3 of Blocco Ambiente<sup>®</sup> & Bio Beton<sup>®</sup>
- o 17 Tons of CO2 captured in the envelope