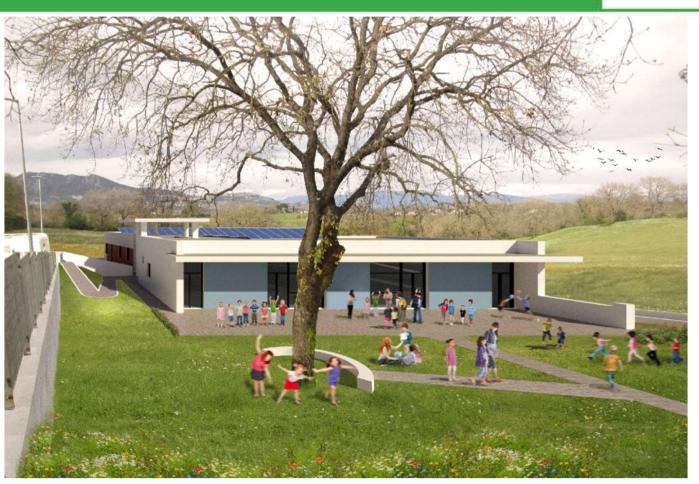

#### Municipal Kindergarten Rignano Flaminio (RM)

- 250 m3 of Blocco Ambiente<sup>®</sup> & Bio Beton<sup>®</sup>
- o 17 Tons of CO2 captured in the envelope