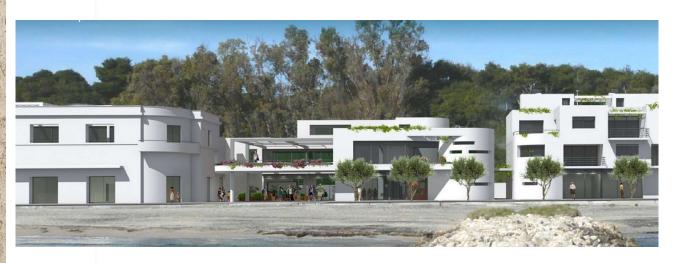

#### Vespucci Waterfront San Cataldo (LE)

- I.200 m3 of Blocco Ambiente® & Bio Beton®
- o 65 Tons of CO2 captured in the envelope